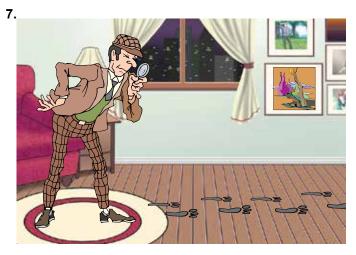

### Detectives At Work - 2

Ölçme, Değerlendirme ve Sınav Hizmetleri Genel Müdürlüğü

•

2017 - 2018

MEB

7 - 8. sorularda verilen görseli ifade eden seçeneği işaretleyiniz.

A) A thief had a magnifier.

8.

- B) A thief investigated the house.
- C) The detective found some footprints.
- D) The detective spoke with the witnesses.

- A) Mr. Jackson is in his car.
- B) Mr. Jackson is behind the house.
- C) Mr. Jackson is in front of the house.
- D) Mr. Jackson is between the house and the car.
- 9. I. So, somebody stole it. Let's call the police!
  - II. Did you check everywhere?
  - III. Oh! I can't find my wallet.
  - IV. Sure, but I couldn't find it anywhere.