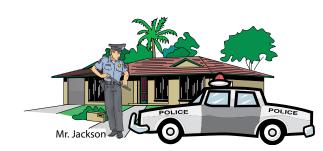

- B) A thief investigated the house.
- C) The detective found some footprints.
- D) The detective spoke with the witnesses.

- A) Mr. Jackson is in his car.
- B) Mr. Jackson is behind the house.
- C) Mr. Jackson is in front of the house.
- D) Mr. Jackson is between the house and the car.
- 9. I. So, somebody stole it. Let's call the police!
  - II. Did you check everywhere?
  - III. Oh! I can't find my wallet.
  - IV. Sure, but I couldn't find it anywhere.